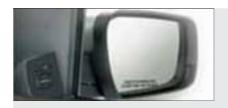

#### **POWERED ORVMs**

The Scorpio comes with a pair of well trained, dual tone ORVMs. They're powered and obey your command at the push of a button.