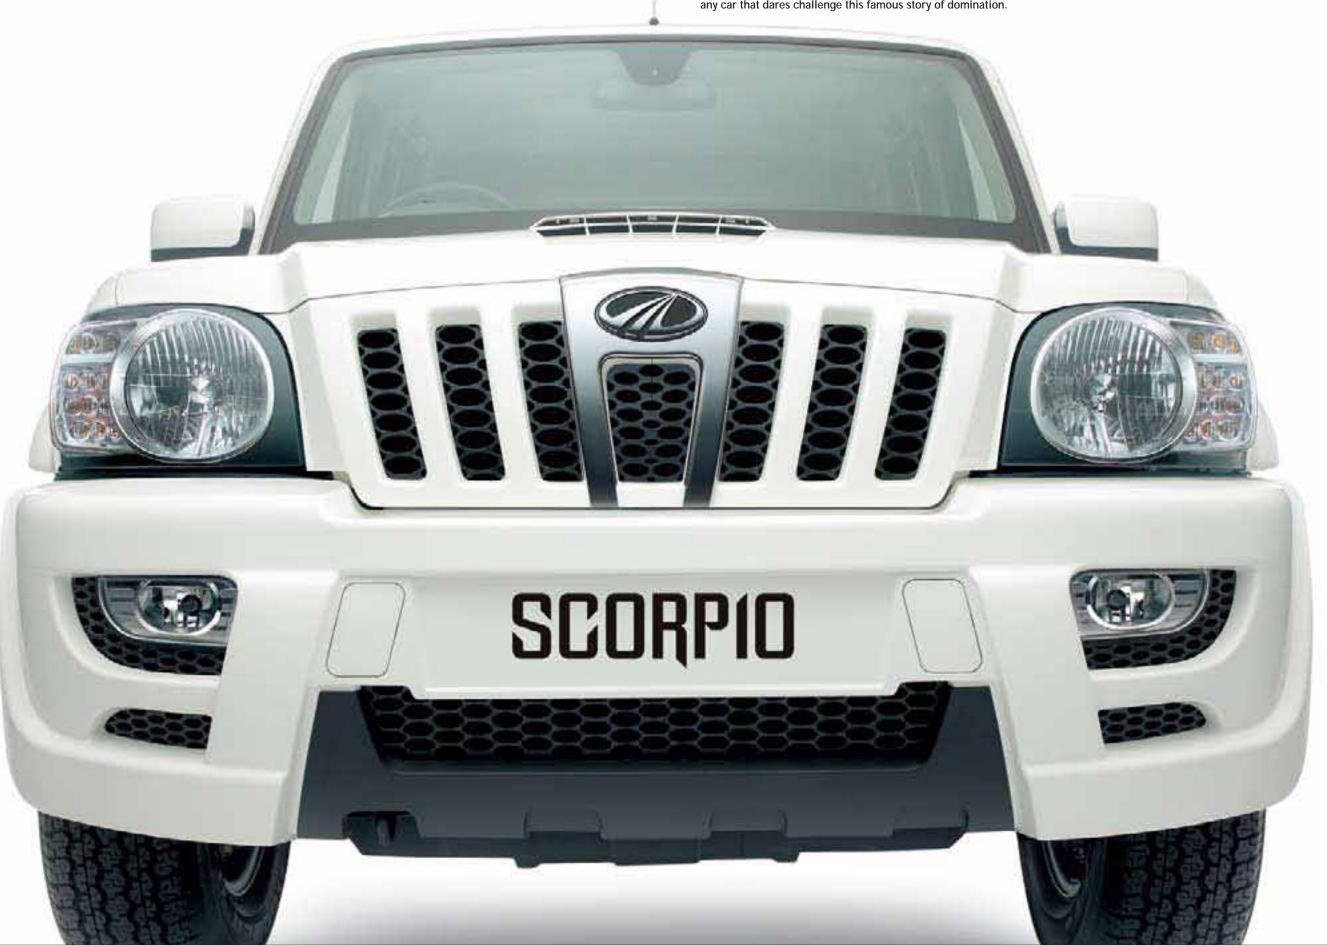

## NEW MUSCLES. TO FLEX AT OTHER CARS.

#### SIGNATURE FRONT GRILLE

The imposing new front grille boasts of the Mahindra lineage, and is sure to inspire awe in some and fear in many.

#### **MULTI-FOCAL HEADLIGHTS**

Multi-focal reflectors multiply the power of these headlamps. Their 'Sunrays' reflector design shines into the night, giving the Scorpio a blinding stare.

SCORPIO

**ROAD ARMOUR** 

**BUMPERS** 

The Scorpio's new bumpers

remind you of the armour on a

gladiator. They're toughened,

to defend the body. And tailored to demean other cars.