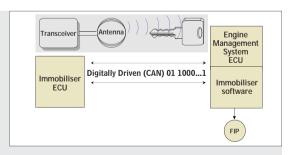

#### **DIGITAL IMMOBILISER**

Safety goes hi-tech in the Scorpio, with this encrypted key recognition system. If a duplicated key is used to try to start this car, the ECU will reject it right away.