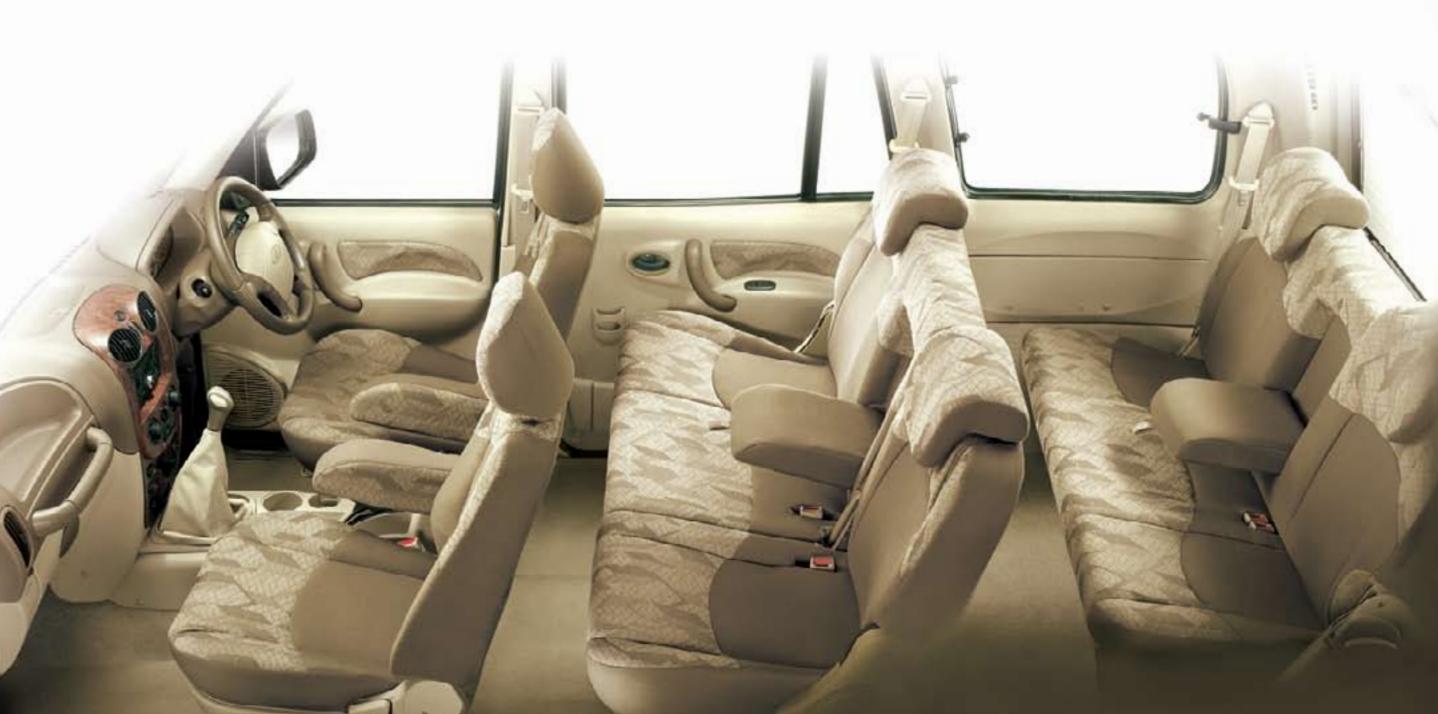

#### PLUSH NEW DUAL TONE UPHOLSTERY

The Scorpio's plush interior cabin comes draped in rich unique fabric and two seductive colour themes. Apart from the universally desired Black Allure theme, a classy new Tan & Beige upholstery option is now turning other cars red.

### **NEW SEATS THAT HUG YOU**

Fitted with new foam contours, the seats in the new Scorpio have been designed after meticulous 'Body Pressure Mapping'. In fact, they're so ergonomically adapted to the human form, they hug. Pushing the luxury of being seated in the Scorpio to dreamy new heights. While keeping you planted and comfortable through every manoeuvre you may think up.