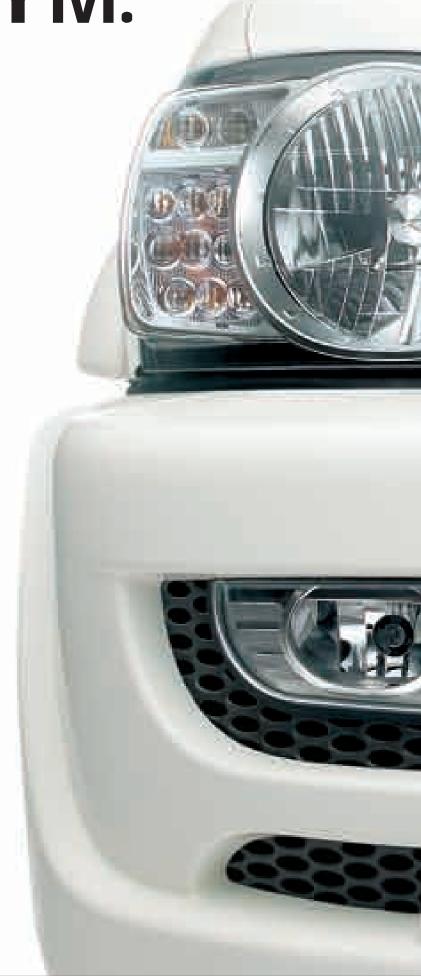

#### SIGNATURE FRONT GRILLE

The imposing new front grille boasts of the Mahindra lineage, and is sure to inspire awe in some and fear in many.

#### **MULTI-FOCAL HEADLIGHTS**

Multi-focal reflectors multiply the power of these headlamps. Their 'Sunrays' reflector design shines into the night, giving the Scorpio a blinding stare.

SCORPIO

**ROAD ARMOUR** 