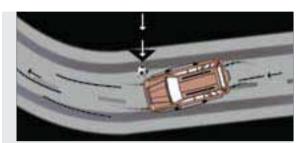

#### *İ*NTELLIPARK

Sensors in the rear bumper warn you about any obstacles, making reverse parking a breeze.