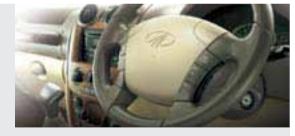

#### CONTROLS FOR THE DICTATOR IN YOU

The little tweaks matter the most. Like the steering wheel that's tiltable. In fact, it even has the control panels for the Audio System and Cruise Control built onto it. So your fingers can find them with ease.