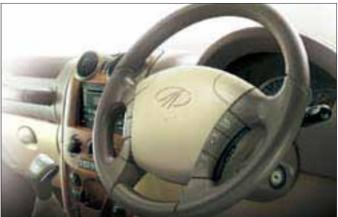

#### CONTROLS FOR THE DICTATOR IN YOU

The little tweaks matter the most. Like the steering wheel that's tiltable. In fact, it even has the control panels for the Audio System and Cruise Control built onto it. So your fingers can find them with ease.