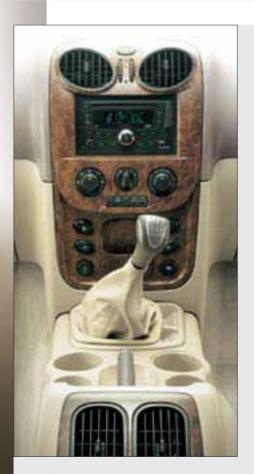

## TECH MEETS CLASS AT THE CENTRE BEZEL

The futuristic centre bezel is a mesmerizing mix between classy and techy. Every button and dial finished to perfection, and tested for durability. The thoughtfully placed storage spaces outnumber your storage needs.

#### STYLISH PARKING BRAKE

Yet another thoughtful tweak to set the Scorpio apart. The stylish parking brake is now quicker to engage, and looks sharper than ever.