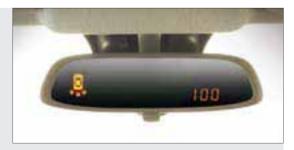

#### **TYRETRONICS**

This sophisticated measuring system gives you live updates of the exact air pressure and temperature in each tyre. Any objectionable change is brought to your attention instantly, so you can attend to it.

#### **CRUISE CONTROL**

At the push of a button, the Scorpio will maintain or change your speed without you having to press the accelerator. So you can rest your foot, for a more comfortable drive.