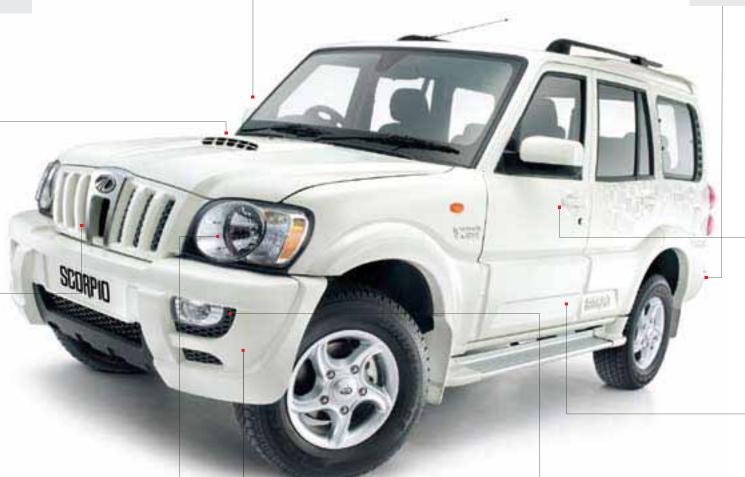

## NEW MUSCLES. TO FLEX AT OTHER CARS.

#### **POWERED ORVMs**

The Scorpio comes with a pair of well trained, dual tone ORVMs. They're powered and obey your command at the push of a button.

### PROVOCATIVE NEW BONNET SCOOP

The new streamlined bonnet scoop with its 'low-drag intake' design, doesn't just provoke other cars. It calms the Scorpio down too, by letting in air to the intercooler that keeps the engine cool.

#### SIGNATURE FRONT GRILLE

The imposing new front grille boasts of the Mahindra lineage, and is sure to inspire awe in some and fear in many.

#### **MULTI-FOCAL HEADLIGHTS**

Multi-focal reflectors multiply the power of these headlamps. Their 'Sunrays' reflector design shines into the night, giving the Scorpio a blinding stare.

SCORPIO

**ROAD ARMOUR** 

**BUMPERS** 

The Scorpio's new bumpers

remind you of the armour on a

gladiator. They're toughened,

to defend the body. And tailored to demean other cars.

#### **CHUNKY DOOR HANDLES**

The new door handles are chunky and easy to grip. They add extra muscles to the Scorpio and make sure you need less muscle to open the doors.

#### **EMBOSSED SIDE CLADDING**

A bold embossing on the side cladding now taunts those unfortunate enough to be around this monster.

#### **SPORTY NEW FOG LAMPS**

The powerful fog lamps will illuminate any surprises, while also announcing the Scorpio's arrival quite sportily.