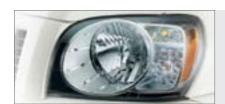

#### **MULTI-FOCAL HEADLIGHTS**

Multi-focal reflectors multiply the power of these headlamps. Their 'Sunrays' reflector design shines into the night, giving the Scorpio a blinding stare.

SCORPIO

**ROAD ARMOUR** 