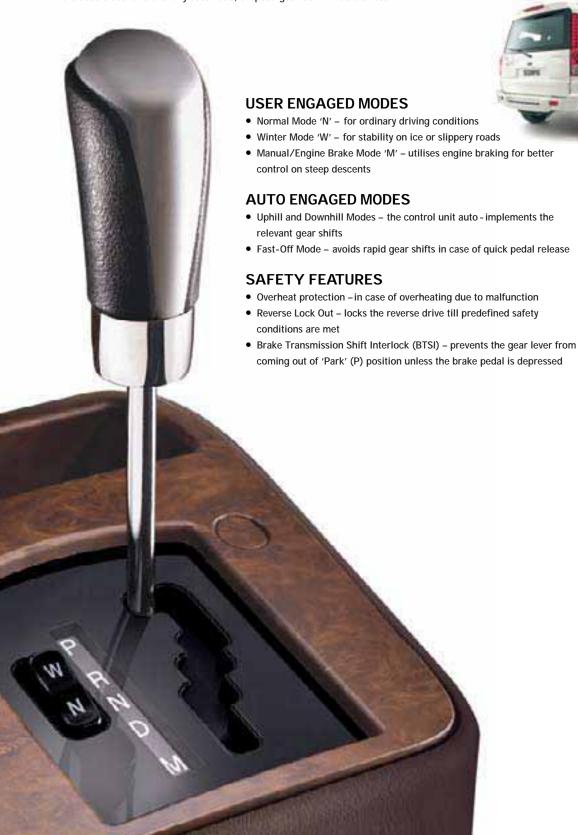

#### THE SCORPIO AUTOMATIC

The Scorpio Automatic is probably the most evolved form of driving around. It's smart enough to do most of the driving for you. Forget about constant gear changes. Forget the drudgery of pumping the clutch. In short, forget driving as you have known it. Stop-and-go traffic's no problem for it. Neither are curvy uphill roads. Just step on the accelerator and the fully automatic, 6-speed gear box will do the rest.