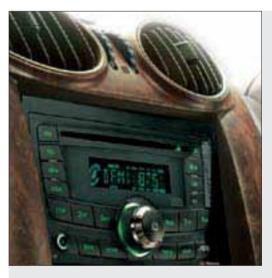

#### **SWANKY 2-DIN AUDIO**

Now, good music comes with great looks too.

Aesthetically designed buttons complement the large display. And it supports almost any form that music might take; like MP3 CDs, SD cards and even USB drives.