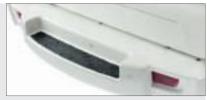

#### INTEGRATED FOOTSTEP

The rear footstep is seamlessly integrated into the rear bumper, giving those tailing the Scorpio, something to stare at.