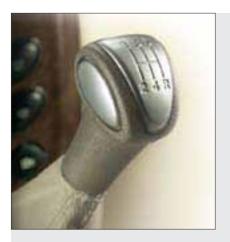

RACING-INSPIRED GEAR KNOB

The Scorpio's sporty new gear knob is racing-inspired. It's easy to grip and ready to go.