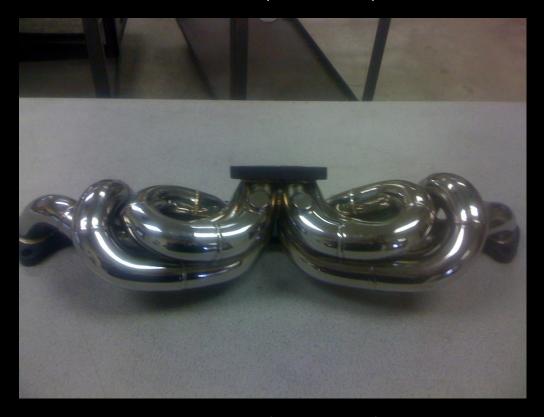

## **MURFF RACING**

INTRODUCING THE NEW T4 MOUNT KIT FOR

YOUR 7.3L DIESEL! (UPTUBES AND MOUNTING PLATE)

\$425 MSRP \$550

FORD LATE MODEL (94-97) HEADERS - \$875 MSRP \$995

#### FORD (99-03) HEADERS - \$875 MSRP \$995

FORD 6.0L (2003.5- 2007) HEADERS -\$875 MSRP \$995

### DODGE GEN 1 -\$875 MSRP \$995

DODGE GEN 2 - \$875 MSRP \$995

#### DODGE GEN 3 - \$875 MSRP \$995

GM 1.5" TUBING (STOCK TO 600 HP) - \$1395 MSRP \$1595

GM 1 5/8" TUBING (600 AND UP) - \$1395 MSRP \$1595

TX7 POLYDYN