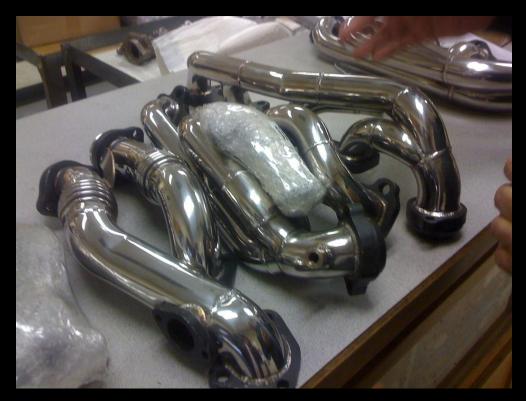

## **MURFF RACING**

INTRODUCING THE NEW T4 MOUNT KIT FOR

YOUR 7.3L DIESEL! (UPTUBES AND MOUNTING PLATE)

\$425 MSRP \$550

FORD LATE MODEL (94-97) HEADERS - \$875 MSRP \$995

#### FORD (99-03) HEADERS - \$875 MSRP \$995

FORD 6.0L (2003.5- 2007) HEADERS -\$875 MSRP \$995

### DODGE GEN 1 -\$875 MSRP \$995

DODGE GEN 2 - \$875 MSRP \$995

#### DODGE GEN 3 - \$875 MSRP \$995

GM 1.5" TUBING (STOCK TO 600 HP) - \$1395 MSRP \$1595

GM 1 5/8" TUBING (600 AND UP) - \$1395 MSRP \$1595

TX7 POLYDYN