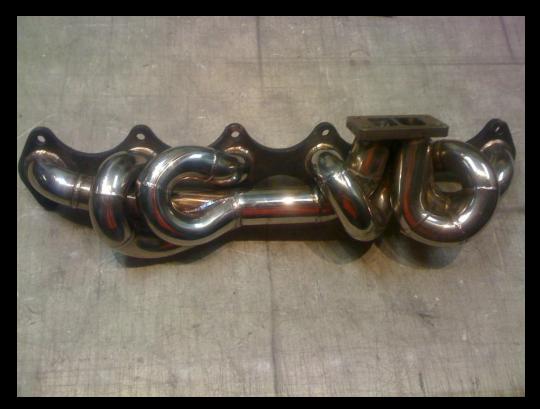

## **MURFF RACING**

INTRODUCING THE NEW T4 MOUNT KIT FOR

YOUR 7.3L DIESEL! (UPTUBES AND MOUNTING PLATE)

\$425 MSRP \$550

FORD LATE MODEL (94-97) HEADERS - \$875 MSRP \$995

#### FORD (99-03) HEADERS - \$875 MSRP \$995

FORD 6.0L (2003.5- 2007) HEADERS -\$875 MSRP \$995

### DODGE GEN 1 -\$875 MSRP \$995

DODGE GEN 2 - \$875 MSRP \$995

#### DODGE GEN 3 - \$875 MSRP \$995

GM 1.5" TUBING (STOCK TO 600 HP) - \$1395 MSRP \$1595

GM 1 5/8" TUBING (600 AND UP) - \$1395 MSRP \$1595

TX7 POLYDYN