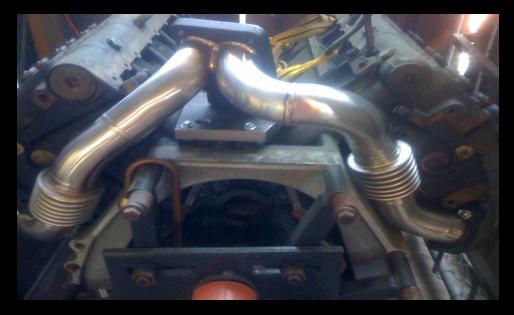

## **MURFF RACING**

INTRODUCING THE NEW T4 MOUNT KIT FOR

YOUR 7.3L DIESEL! (UPTUBES AND MOUNTING PLATE)

\$425 MSRP \$550

FORD LATE MODEL (94-97) HEADERS - \$875 MSRP \$995