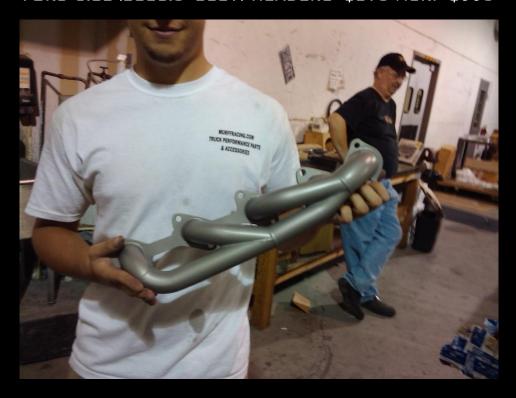

## **MURFF RACING**

INTRODUCING THE NEW T4 MOUNT KIT FOR

YOUR 7.3L DIESEL! (UPTUBES AND MOUNTING PLATE)

\$425 MSRP \$550

FORD LATE MODEL (94-97) HEADERS - \$875 MSRP \$995

#### FORD (99-03) HEADERS - \$875 MSRP \$995

FORD 6.0L (2003.5- 2007) HEADERS -\$875 MSRP \$995

### DODGE GEN 1 -\$875 MSRP \$995

DODGE GEN 2 - \$875 MSRP \$995

#### DODGE GEN 3 - \$875 MSRP \$995

GM 1.5" TUBING (STOCK TO 600 HP) - \$1395 MSRP \$1595

GM 1 5/8" TUBING (600 AND UP) - \$1395 MSRP \$1595

TX7 POLYDYN