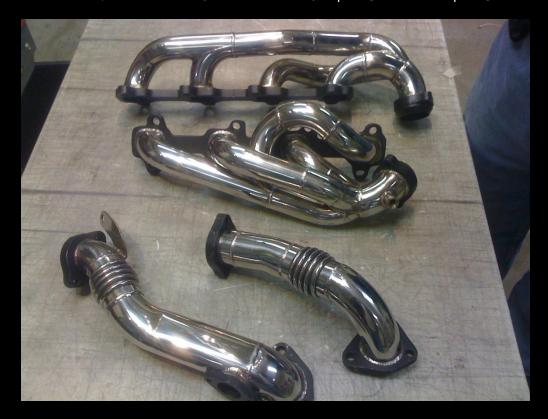

## **MURFF RACING**

INTRODUCING THE NEW T4 MOUNT KIT FOR

YOUR 7.3L DIESEL! (UPTUBES AND MOUNTING PLATE)

\$425 MSRP \$550

FORD LATE MODEL (94-97) HEADERS - \$875 MSRP \$995

#### FORD (99-03) HEADERS - \$875 MSRP \$995

FORD 6.0L (2003.5- 2007) HEADERS -\$875 MSRP \$995

### DODGE GEN 1 -\$875 MSRP \$995

DODGE GEN 2 - \$875 MSRP \$995

#### DODGE GEN 3 - \$875 MSRP \$995

GM 1.5" TUBING (STOCK TO 600 HP) - \$1395 MSRP \$1595

GM 1 5/8" TUBING (600 AND UP) - \$1395 MSRP \$1595

TX7 POLYDYN