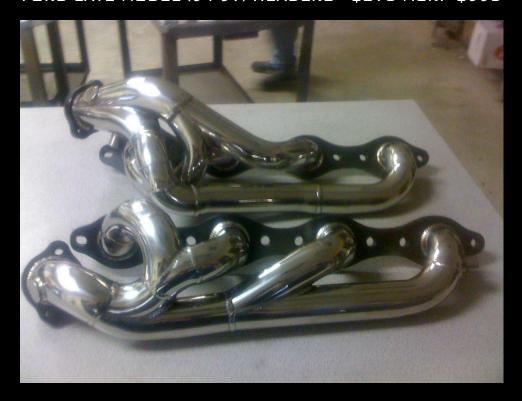

## **MURFF RACING**

INTRODUCING THE NEW T4 MOUNT KIT FOR

YOUR 7.3L DIESEL! (UPTUBES AND MOUNTING PLATE)

\$425 MSRP \$550

FORD LATE MODEL (94-97) HEADERS - \$875 MSRP \$995

#### FORD (99-03) HEADERS - \$875 MSRP \$995

FORD 6.0L (2003.5- 2007) HEADERS -\$875 MSRP \$995

### DODGE GEN 1 -\$875 MSRP \$995

DODGE GEN 2 - \$875 MSRP \$995

#### DODGE GEN 3 - \$875 MSRP \$995

GM 1.5" TUBING (STOCK TO 600 HP) - \$1395 MSRP \$1595

GM 1 5/8" TUBING (600 AND UP) - \$1395 MSRP \$1595

TX7 POLYDYN