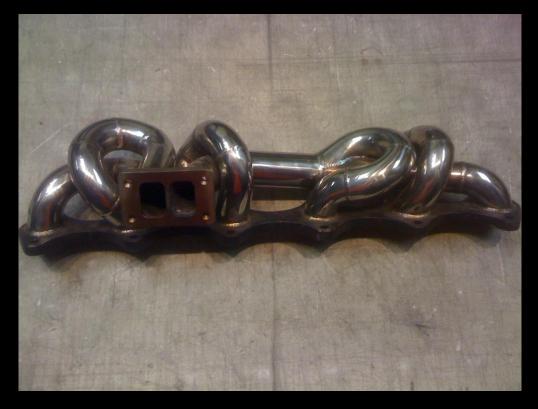

## **MURFF RACING**

INTRODUCING THE NEW T4 MOUNT KIT FOR

YOUR 7.3L DIESEL! (UPTUBES AND MOUNTING PLATE)

\$425 MSRP \$550

FORD LATE MODEL (94-97) HEADERS - \$875 MSRP \$995

#### FORD (99-03) HEADERS - \$875 MSRP \$995

FORD 6.0L (2003.5- 2007) HEADERS -\$875 MSRP \$995

### DODGE GEN 1 -\$875 MSRP \$995

DODGE GEN 2 - \$875 MSRP \$995

#### DODGE GEN 3 - \$875 MSRP \$995

GM 1.5" TUBING (STOCK TO 600 HP) - \$1395 MSRP \$1595

GM 1 5/8" TUBING (600 AND UP) - \$1395 MSRP \$1595

TX7 POLYDYN