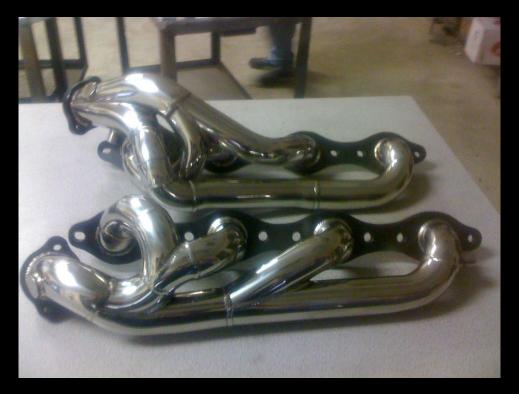

## **MURFF RACING**

INTRODUCING THE NEW T4 MOUNT KIT FOR

YOUR 7.3L DIESEL! (UPTUBES AND MOUNTING PLATE)

\$425 MSRP \$550

FORD LATE MODEL (94-97) HEADERS - \$875 MSRP \$995

#### FORD (99-03) HEADERS - \$875 MSRP \$995

FORD 6.0L (2003.5- 2007) HEADERS -\$875 MSRP \$995

### DODGE GEN 1 -\$875 MSRP \$995

DODGE GEN 2 - \$875 MSRP \$995

#### DODGE GEN 3 - \$875 MSRP \$995

GM 1.5" TUBING (STOCK TO 600 HP) - \$1395 MSRP \$1595

GM 1 5/8" TUBING (600 AND UP) - \$1395 MSRP \$1595

TX7 POLYDYN