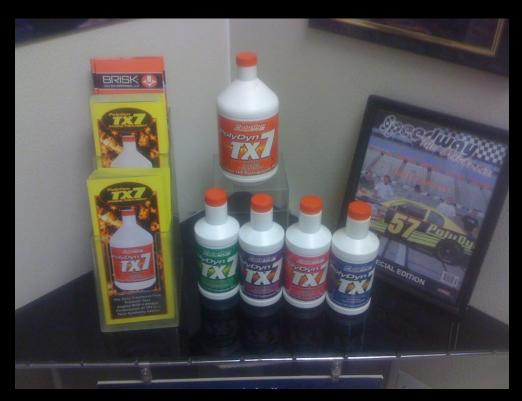

#### DODGE GEN 3 - \$875 MSRP \$995

GM 1.5" TUBING (STOCK TO 600 HP) - \$1395 MSRP \$1595

GM 1 5/8" TUBING (600 AND UP) - \$1395 MSRP \$1595

TX7 POLYDYN

#### TX7 POLYDYN PRICES

**ENGINE TREATMENT - \$24.95 MSRP \$31.95** 

POWER STEERING - \$12.95 MSRP \$19.95

AUTOMATIC TRANSMISION - \$12.95 MSRP \$19.95

MANUAL TRANSMISION - \$12.95 MSRP \$19.95

DIFFERENTIAL FLUID - \$12.95 MSRP \$19.95