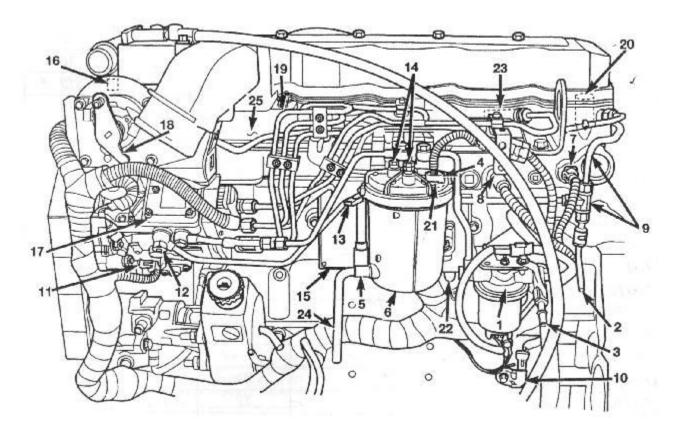

## Thanks to Geno's Garage

Fuel System Components - 24-valve Cummins Turbo Diesel engine.

- 1. Fuel Transfer (Lift) Pump
- 2. Fuel Return Line (to Fuel Tank)
- 3. Fuel Supply Line (Low Pressure, to Engine)
- 4. Fuel Heater
- 5. Water-in-Fuel (WIF) Sensor
- 6. Fuel FilterlWater Separator
- 7. IA T Sensor
- 8. Map (Boost) Sensor
- 9. Fuel Drain Manifold
- 10. CKP Sensor
- 11. CMP Sensor
- 12. Overflow Valve
- 13. Drain Valve
- 14. Fuel Pressure Test Potts
- 15. ECM
- 16. ECT Sensor
- 17. Fuel Injection Pump
- 18. Throttle Lever Bell Crank and Apps
- 19, High-Pressure Fuel Lines

## Thanks to Geno's Garage

- 20. Fuel Injectors
- 21. Fuel Heater Temperature Sensor (Thermostat)
- 22. Oil Pressure Sensor
- 23. Fuel Injector Connector
- 24. Drain Tube
- 25. Intake Manifold Air Heater/Elements